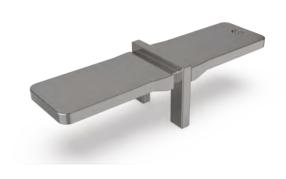

PREMIUM GLASS & HARDWARE

Drawing ID

180J-S25X

| Product Info. |            |
|---------------|------------|
| Finish        | Code       |
| Polish        | 180J-S25M  |
| Satin         | 180J-S25S  |
| Texture Black | 180J-S25B  |
| White         | 180J-S25W  |
| Brush Brass   | 180J-S25BB |

MATERIAL:

2205 Stainless Steel

CATALOGUE AND DESCRIPTION:

- > Railing Systems
- > TR-S25 Series
- > 180° Joiner

NOTES:

This drawing and or specification is the property of Silver Stone Hardware Pty Ltd - and must be returned to them on request. Unauthorised use may result in Legal Action. Its contents must not be made public, nor copied, nor used directly or indirectly in any way.