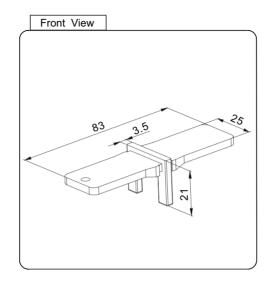

PREMIUM GLASS & HARDWARE

Drawing ID

180J-S25X

| Product Info. |            |
|---------------|------------|
| Finish        | Code       |
| Polish        | 180J-S25M  |
| Satin         | 180J-S25S  |
| Texture Black | 180J-S25B  |
| White         | 180J-S25W  |
| Brush Brass   | 180J-S25BB |

MATERIAL:

2205 Stainless Steel

CATALOGUE AND DESCRIPTION:

- > Railing Systems
- > TR-S25 Series
- > 180° Joiner

NOTES:

This drawing and or specification is the property of Silver Stone Hardware Pty Ltd - and must be returned to them on request. Unauthorised use may result in Legal Action. Its contents must not be made public, nor copied, nor used directly or indirectly in any way.