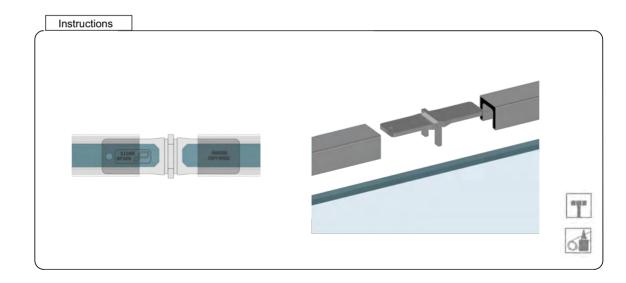

MATERIAL:

2205 Stainless Steel

CATALOGUE AND DESCRIPTION:

- > Railing Systems
- > TR-S25 Series
- > 180° Joiner

NOTES:

This drawing and or specification is the property of Silver Stone Hardware Pty Ltd - and must be returned to them on request. Unauthorised use may result in Legal Action. Its contents must not be made public, nor copied, nor used directly or indirectly in any way.